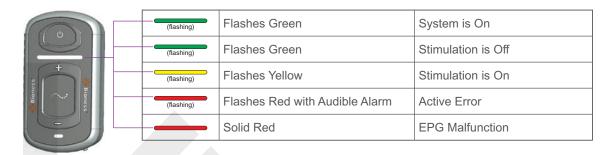

## Operating the L360 Thigh System

- 1 Press the on/off button to turn on the EPG.
- 2 Select either gait or training mode:
  - To select gait mode, press the mode button briefly.
  - To select training mode, press and *hold* the mode button for 3 seconds.

    The EPG will acknowledge the new mode with audio and tactile feedback. To exit training mode, press and hold the mode button for 3 seconds.
- 3 If necessary, adjust the stimulation intensity level by pressing the + plus or minus