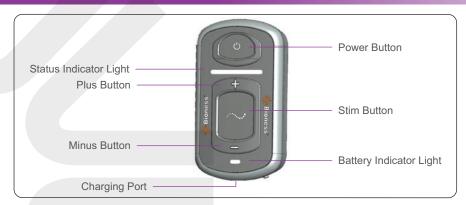

## Operating the L360 Thigh System

- 1 Press the on/off button to turn on the EPG.
- 2 Select either gait or training mode:
  - To select gait mode, press the mode button briefly.
  - To select training mode, press and *hold* the mode button for 3 seconds.

    The EPG will acknowledge the new mode with audio and tactile feedback. To exit training mode, press and hold the mode button for 3 seconds.
- 3 If necessary, adjust the stimulation intensity level by pressing the + plus or minus

#### **Charging the Batteries**

Connect the system charger set to the EPG, then plug into a wall socket.