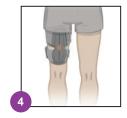

#### Putting On the L360 Thigh Cuff

- Wet and attach the Thigh Cloth Electrodes to the L360 Thigh Cuff.
- 2 For placement on the quadriceps while seated, place the L360 Thigh Cuff on your thigh, positioning at the midline of the thigh and center on bulk of quadriceps muscle.
- Make sure to place the L360 Thigh Cuff in the fitting position determined by your clinician. See Figure 3 (Front view Quadriceps).
- 4 For placement on hamstrings, while seated or standing, place the L360 Thigh Cuff at the midline of the thigh and center on bulk of hamstring muscle, right under the gluteal fold. See Figure 4 (Back view Hamstrings).