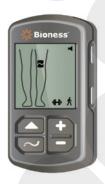

# **EPG** Displays

## **Control Unit Displays (Optional)**

|     | Solid                  | System is On                                               |
|-----|------------------------|------------------------------------------------------------|
| ~   | Stim Wave Visible      | System is in Gait/Training, Stimulation is enabled but Off |
| 2   | Stim Wave Flashes      | System is in Gait/Training, Stimulation is enabled and On  |
| 048 | Displays 0-9           | Intensity Level                                            |
| ķ   | Displays Gait Icon     | Gait Mode is Enabled                                       |
| ŧ   | Displays Training Icon | Training Mode is Enabled                                   |
| 4   | Displays Audio Icon    | Audio is On                                                |