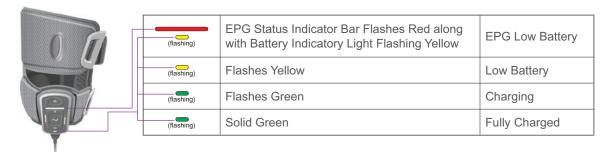

#### **Charging the Batteries**

Connect the system charger set to the EPG, then plug into a wall socket.